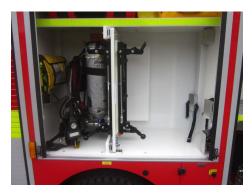

## **Body Specification**

- Copolymer bodywork.
- Integrated 1300l water tank.
- 6 side lockers with custom storage solutions for a range of equipment.
- Slide out BA stowage in near side middle locker.
- Godiva Prima 2000 I/min twin pressure pump located at rear.
- Pump bay "barn" style doors.
- Full width & depth through locker to maximise stowage.