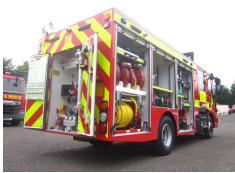

## **Body Specification**

- Copolymer bodywork.
- Integrated 1300l water tank.
- 6 side lockers with custom storage solutions for a range of equipment.
- Slide out BA stowage in near side middle locker.
- Godiva Prima 2000 I/min twin pressure pump located at rear.
- Pump bay "barn" style doors.
- Full width & depth through locker to maximise stowage.

#### **Accessories**

- eCabControl system.
- ePumpControl system with 12" screen.
- Roof-mounted light mast with operator's handset located in the near side pump bay wall.
- E1 integrated 360-degree CCTV with HDD recording.
- Locker door sensors and 3 additional body sensors for additional front lockers.