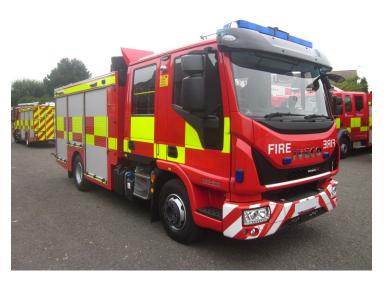

# Iveco Eurocargo

#### **Summary**

- Iveco Eurocargo 10t chassis.
- 1300l water tank capacity.
- 5-person crew cab.
- Full clean cab.

## **Chassis Specification**

- 3.75 wheelbase.
- 5-person crew cab.
- Spring suspension.
- 10t gross vehicle weight
- Tipmatic gearbox
- Up to 5-person crew cab.
- 3 rear seats fitted with backrests and individual seat swabs.