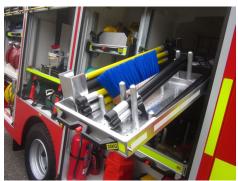

## **Body Specification**

- Copolymer bodywork.
- Integrated 1300l water tank.
- 6 side lockers with custom storage solutions for a range of equipment.
- Slide out BA stowage in near side middle locker.
- Godiva Prima 2000 I/min twin pressure pump located at rear.
- Pump bay "barn" style doors.
- Full width & depth through locker to maximise stowage.