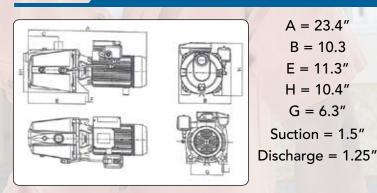

## STARTERPAQ 3HP - TECHNICAL DATA



The 3HP StarterPaq is a packaged pump system including a self-priming, closed coupled, end suction pump and basic manifold system. This meets NFPA 13D requirements.

## **PUMP FLOW CHART**

| 0 GPM @ 72 PSI  | 35 GPM @ 47 PSI   |
|-----------------|-------------------|
| 10 GPM @ 65 PSI | 40 GPM @ 45 PSI   |
| 20 GPM @ 58 PSI | 45 GPM @ 40 PSI   |
| 25 GPM @ 55 PSI | 50 GPM @ 25 PSI   |
| 30 GPM @ 51 PSI | Max Flow @ 54 GPM |
|                 |                   |

## **DIMENSIONS**



## **MOTOR INFORMATION**

| Motor information  |
|--------------------|
| 3HP                |
| Single Phase (1PH) |
| FLA 12A            |

SF: 1.15 INS. Class F

Motor is thermally protected



#DemandDarley

PURCHASE OUR LOW COST
PUMP ON STARTERPAQ.COM
1.800.4.DARLEY • STARTERPAQ.COM • 🖫 🕊 &+