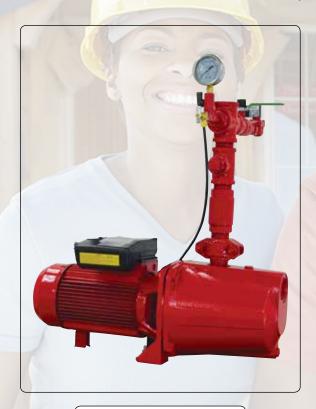

## STARTERPAQ 3HP - TECHNICAL DATA

The 3HP StarterPaq is a packaged pump system including a self-priming, closed coupled, end suction pump and basic manifold system. This meets NFPA 13D requirements.