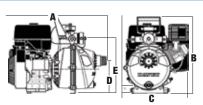

#### • GX390: 13 HP Honda

- A 22.4"
- B 17.5"
- C 17.9"
- D 7.5"
- E 12.6"
- Approx: 92 lbs. (42 kg)