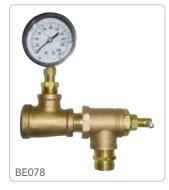

## **OPTIONS**

- AK310: Pump roll cage with battery tray
- BE078: Automatic pressure relief valve kit