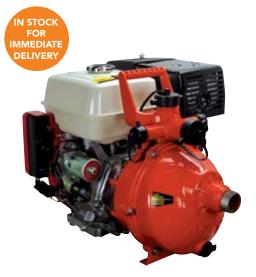

# DAVEY 13 HP TWIN-IMPELLER

The Darley Davey pumps, also known as the "affordable portables," are the most economical choice in portable, high-efficiency pumps. Their compact design makes them ideal for a variety of applications such as firefighting, tank filling and water transfers.

#### • GX390: 13 HP Honda

- A 22.4"
- B 17.5"
- C 17.9"
- D 7.5"
- E 12.6"
- Approx: 92 lbs. (42 kg)