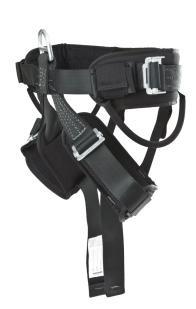

## RESCUE HARNESS™

 ${\tt COLOR}$ 

Price

Back in 1983 we designed our Rescue Harness™ to meet the needs of search and rescue better than a recreational climbing harness. The D-ring attachment point made connecting carabiners easy even when hanging in the harness. Extra wide waist and leg loops created more of a work platform than the slim profile of a climbing harness. Today's harness has waist and leg pads with breathable D3 cloth for greater comfort, a rear waist D-ring for travel restraint and gear loops on each side. With more than a quarter-century of use-inspired evolution, our Rescue Harness continues to set the standard for superb comfort and performance.