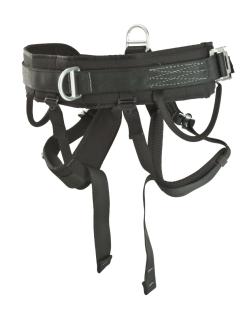

## RESCUE HARNESS™

 ${\tt COLOR}$ 

Price

Back in 1983 we designed our Rescue Harness™ to meet the needs of search and rescue better than a recreational climbing harness. The D-ring attachment point made connecting carabiners easy even when hanging in the harness. Extra wide waist and leg loops created more of a work platform than the slim profile of a climbing harness. Today's harness has waist and leg pads with breathable D3 cloth for greater comfort, a rear waist D-ring for travel restraint and gear loops on each side. With more than a quarter-century of use-inspired evolution, our Rescue Harness continues to set the standard for superb comfort and performance.