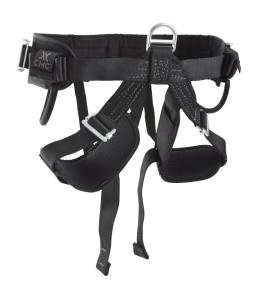

## RESCUE HARNESS™

 ${\tt COLOR}$ 

Price

Back in 1983 we designed our Rescue Harness™ to meet the needs of search and rescue better than a recreational climbing harness. The D-ring attachment point made connecting carabiners easy even when hanging in the harness. Extra wide waist and leg loops created more of a work platform than the slim profile of a climbing harness. Today's harness has waist and leg pads with breathable D3 cloth for greater comfort, a rear waist D-ring for travel restraint and gear loops on each side. With more than a quarter-century of use-inspired evolution, our Rescue Harness continues to set the standard for superb comfort and performance.