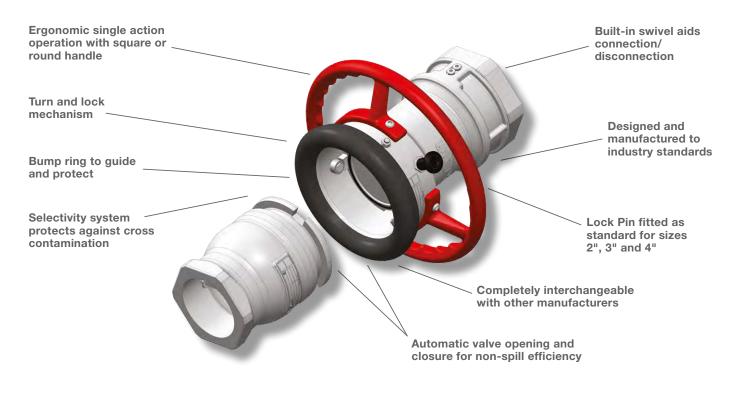

| $\checkmark$ | $\checkmark$ | $\checkmark$ |
| Propylene Oxide | $\checkmark$           | $\checkmark$ | $\checkmark$ | $\checkmark$ | $\checkmark$ |
| Acrylonitrile   | $\checkmark$           | $\checkmark$ | $\checkmark$ | $\checkmark$ | $\checkmark$ |
| Toluene         | $\checkmark$           | $\checkmark$ | $\checkmark$ | $\checkmark$ | $\checkmark$ |
| Xylene          | $\checkmark$           | $\checkmark$ | $\checkmark$ | $\checkmark$ | $\checkmark$ |
| Vinyl Chloride  | $\checkmark$           | $\checkmark$ | $\checkmark$ | $\checkmark$ | $\checkmark$ |
| Phenol          | $\checkmark$           | $\checkmark$ | $\checkmark$ | $\checkmark$ | $\checkmark$ |
| OTHER           | Contact the KLAW team. |              |              |              |              |

## **Features**