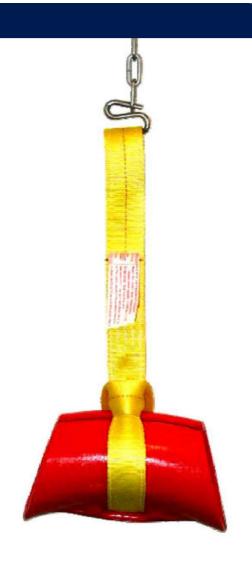

## **Hose Saddle**

• Polyurethane saddle designed to suspend hoses.

- Complete with UV treated polyester sling
- Designed to accommodate minimum bend radius
  - Protect hose kinking and prolongs hose life

• Stock sizes: 3" and 4"

| Size                 | 3"                                    |                               | 4"                             |                               |
|----------------------|---------------------------------------|-------------------------------|--------------------------------|-------------------------------|
| Material:            | URETHANE                              |                               | URETHANE                       |                               |
| Length:              | 12.75" / 32.4 cm                      |                               | 11.5" / 21.22 cm               |                               |
| Shipping Weight:     | 4.25 lbs / 1.93 kgs                   |                               | 5 lbs / 2.27 kgs               |                               |
| Shipping Dimensions: | 13 x 6 x 5" / 32 x 15 x 12.5 cm       |                               | 13 x 8 x 7" / 32 x 20 x 18 cm  |                               |
| Sling Model:         | Metal "D-Ring" Sling                  |                               | Metal "D-Ring" Sling           |                               |
| Sling Type:          | RS 234D                               |                               | RS 234D                        |                               |
| *Sling height:       | 8" / 20 cm                            |                               | 8" / 20 cm                     |                               |
| Sling Material:      | <b>UV Resistant Treated Polyester</b> |                               | UV Resistant Treated Polyester |                               |
| Rated Capacity:      | 2000 lbs/907 kgs<br>@ 5:1 WLL         | 648 kgs/1428 lbs<br>@ 7:1 WLL | 2000 lbs/907 kgs<br>@ 5:1 WLL  | 648 kgs/1428 lbs<br>@ 7:1 WLL |
| Maximum Temperature: | 200° F / 93.3° C                      |                               | 200° F / 93.3° C               |                               |