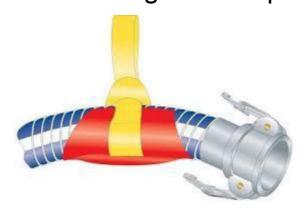

## **Hose Saddle**

• Polyurethane saddle designed to suspend hoses.

- Complete with UV treated polyester sling
- Designed to accommodate minimum bend radius
  - Protect hose kinking and prolongs hose life

• Stock sizes: 3" and 4"

| Size                 | 3"                                    |                               | 4"                             |                               |
|----------------------|---------------------------------------|-------------------------------|--------------------------------|-------------------------------|
| Material:            | URETHANE                              |                               | URETHANE                       |                               |
| Length:              | 12.75" / 32.4 cm                      |                               | 11.5" / 21.22 cm               |                               |
| Shipping Weight:     | 4.25 lbs / 1.93 kgs                   |                               | 5 lbs / 2.27 kgs               |                               |
| Shipping Dimensions: | 13 x 6 x 5" / 32 x 15 x 12.5 cm       |                               | 13 x 8 x 7" / 32 x 20 x 18 cm  |                               |
| Sling Model:         | Metal "D-Ring" Sling                  |                               | Metal "D-Ring" Sling           |                               |
| Sling Type:          | RS 234D                               |                               | RS 234D                        |                               |
| *Sling height:       | 8" / 20 cm                            |                               | 8" / 20 cm                     |                               |
| Sling Material:      | <b>UV Resistant Treated Polyester</b> |                               | UV Resistant Treated Polyester |                               |
| Rated Capacity:      | 2000 lbs/907 kgs<br>@ 5:1 WLL         | 648 kgs/1428 lbs<br>@ 7:1 WLL | 2000 lbs/907 kgs<br>@ 5:1 WLL  | 648 kgs/1428 lbs<br>@ 7:1 WLL |
| Maximum Temperature: | 200° F / 93.3° C                      |                               | 200° F / 93.3° C               |                               |