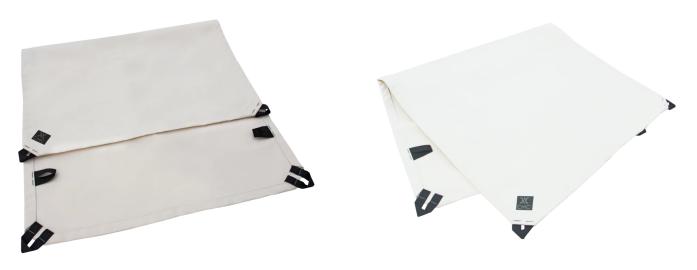

## EDGE PAD

Our heavy-duty edge pad, made from rugged 24-oz #4 canvas protects ropes from abrasion and helps keep them clean, increasing their life. It also reduces the amount a rope digs into a soft edge, such as the berm of a road. Our improved design replaces metal grommets and uses strong integrated corner web loops that allow for anchoring in place when needed. The pads also feature a set of additional offset web loops, allowing overlap when joining two or more pads to extend coverage. Pads work well over most edges and also protects when wrapped around trees, rails and beams.

| Option         | Large                     |
|----------------|---------------------------|
| ltem           | 294018                    |
| PRODUCT WEIGHT | 1.4 LB (652 G)            |
| DIMENSIONS     | 28 X 34 IN (71 X 86 CM)   |
| COLOR          | NATURAL                   |
| Price          | \$52                      |
| Option         | X-Large                   |
| ltem           | 294019                    |
| PRODUCT WEIGHT | 2.6 LB (1.2 KG)           |
| DIMENSIONS     | 58 X 34 IN (147 X 86 CM)  |
| COLOR          | NATURAL                   |
| Price          | \$68                      |
| Option         | XX-Large                  |
| ltem           | 294025                    |
| PRODUCT WEIGHT | 4.4 LB (2 KG)             |
| DIMENSIONS     | 102 X 34 IN (259 X 86 CM) |
| COLOR          | NATURAL                   |
| Price          | \$88                      |
| FILE           | 700                       |