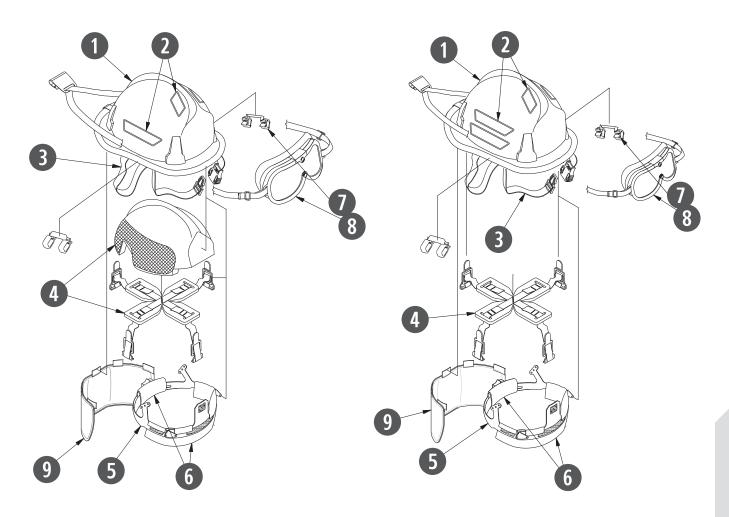

# Structural 360S and Rescue 360R Exploded View

# Rescue 360R-13 Exploded View

|   |                                                                   | Replacement<br>P/N Page |   |                         | Replacement<br>P/N Page |
|---|-------------------------------------------------------------------|-------------------------|---|-------------------------|-------------------------|
| 1 | Helmet Shell                                                      | _                       | 5 | Ratchet Headband System | 52                      |
| 2 | Reflective Trim                                                   | 55                      | 6 | Cushions                | 52                      |
| 3 | Chinstrap                                                         | 49                      | 7 | Face Shield Hardware    | 50                      |
| 4 | Impact Cap and Suspension<br>(Structural 360S and<br>Rescue 360R) | 49                      | 8 | Face/Eye Protection     | 50                      |
|   |                                                                   |                         | 9 | Earlap                  | 53                      |
| 4 | Suspension Only (Rescue 360R -13)                                 | 49                      |   |                         |                         |