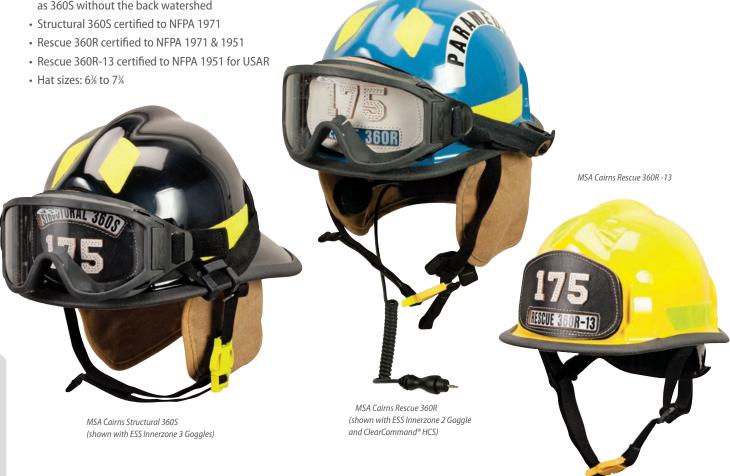

### Structural 360S, Rescue 360R, & Rescue 360R-13

For Structural Firefighting (Structural 360S and Rescue 360R) & USAR (Rescue 360R and Rescue 360R-13)

• Light-weight, low-profile design

 Rescue 360R and Rescue 360S feature same shell as 360S without the back watershed

### Features & Benefits

| FEATURES                          | BENEFITS                                                                                                         |
|-----------------------------------|------------------------------------------------------------------------------------------------------------------|
| Through-color Thermoplastic Shell | Maintains its color even after taking a beating on the fireground                                                |
| Impact Cap                        | Provides superior thermal and impact protection when you need it most (not available on Rescue 360R-13)          |
| Adjustable NAPE Height            | Three ratchet height positions to maximize comfort                                                               |
| Adjustable Headband Height        | Ensures a perfect fit between your helmet and SCBA mask                                                          |
| D-ring Helmet Hanger              | Fits on large hooks and resists bending                                                                          |
| Nomex Chinstrap                   | Enhances safety, performance and fit thanks to quick-release buckles, postman's slide, and Velcro stowage system |

#### Colors

24

|            | Black | Yellow | Red | White | Orange | Blue |
|------------|-------|--------|-----|-------|--------|------|
| 360 Series |       |        |     | •     |        |      |

Colors shown are approximate.