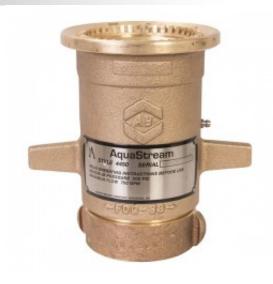

## **Aquastream Master Stream with Teeth**

## **STYLE 4450**

A fixed gallonage master stream nozzle designed for heavy-duty use on fixed monitors.

- With grease fitting

## **Features**

A fixed gallonage master stream nozzle designed for heavy-duty use on fixed monitors.

- With grease fitting
- Brass Material
- Manual Pattern Control
- 500 (300 & 700) GPM flow at 100 PSI (7 bar); 1900 (1140 & 2650 lpm)  $^*$  Field changeable spacers included with nozzle
- 2 1/2" (65 mm) Inlet
- Fixed Teeth
- 7" (17.8 cm) long
- 14 1/2 lbs. (6.6 kg)
- FM Approved