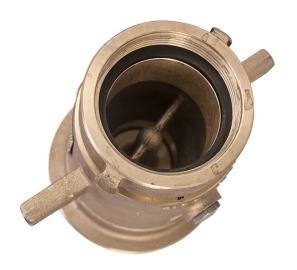

## **Features**

A fixed gallonage master stream nozzle designed for heavy-duty use on fixed monitors.

- With grease fitting
- Brass Material
- Manual Pattern Control
- 500 (300 & 700) GPM flow at 100 PSI (7 bar); 1900 (1140 & 2650 lpm)  $^*$  Field changeable spacers included with nozzle
- 2 1/2" (65 mm) Inlet
- Fixed Teeth
- 7" (17.8 cm) long
- 14 1/2 lbs. (6.6 kg)
- FM Approved