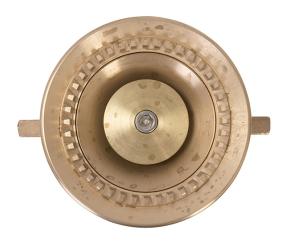

## **Features**

A fixed gallonage master stream nozzle designed for heavy-duty use on fixed monitors.

- With grease fitting
- Brass Material
- Manual Pattern Control
- 500 (300 & 700) GPM flow at 100 PSI (7 bar); 1900 (1140 & 2650 lpm)  $^*$  Field changeable spacers included with nozzle
- 2 1/2" (65 mm) Inlet
- Fixed Teeth
- 7" (17.8 cm) long
- 14 1/2 lbs. (6.6 kg)
- FM Approved