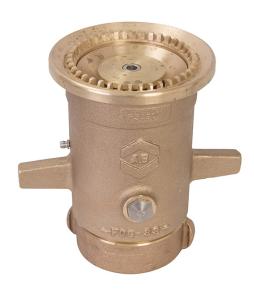

## **Aquastream Master Stream with Teeth**

## **STYLE 4450**

A fixed gallonage master stream nozzle designed for heavy-duty use on fixed monitors.

- With grease fitting

## **Features**

A fixed gallonage master stream nozzle designed for heavy-duty use on fixed monitors.

- With grease fitting
- Brass Material
- Manual Pattern Control
- 500 (300 & 700) GPM flow at 100 PSI (7 bar); 1900 (1140 & 2650 lpm)  $^*$  Field changeable spacers included with nozzle
- 2 1/2" (65 mm) Inlet
- Fixed Teeth
- 7" (17.8 cm) long
- 14 1/2 lbs. (6.6 kg)
- FM Approved