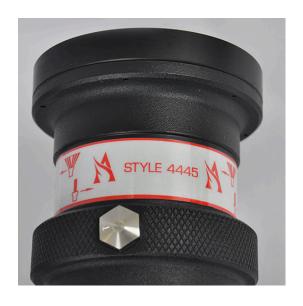

## **STYLE 4445**

The Mercury nozzles have excellent straight stream performance and a wide, dense, fully adjustable fog pattern. Choose between the single flow orifice Style 4445 and the adjustable flow baffle Style 4447.

- Pyrolite Material
- Manual Pattern Control
- 500 gpm (1900 lpm) flow at 100 PSI (7 bar)
- 2 1/2" (65 mm) Inlet
- Spinning Teeth
- 7" (178 mm) long 5 lbs. (2.3 kg.)

| Style    | 4445           |
|----------|----------------|
| Warranty | WARRANTY       |
| Weight   | 5 lbs (2.3 kg) |
| Туре     | Master Stream  |
| Material | Pyrolite       |
| Brand    | Mercury        |
| Length   | 7" (178 mm)    |
| Width    | 5" (127 mm)    |
| Height   | 5" (127 mm)    |