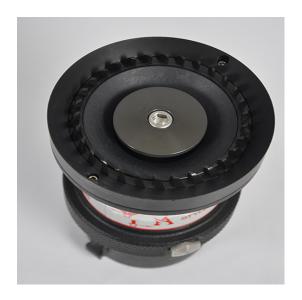

- Pyrolite Material
- Manual Pattern Control
- 500 gpm (1900 lpm) flow at 100 PSI (7 bar)
- 2 1/2" (65 mm) Inlet
- Spinning Teeth
- 7" (178 mm) long 5 lbs. (2.3 kg.)

| Style    | 4445           |
|----------|----------------|
| Warranty | WARRANTY       |
| Weight   | 5 lbs (2.3 kg) |
| Туре     | Master Stream  |
| Material | Pyrolite       |
| Brand    | Mercury        |
| Length   | 7" (178 mm)    |
| Width    | 5" (127 mm)    |
| Height   | 5" (127 mm)    |