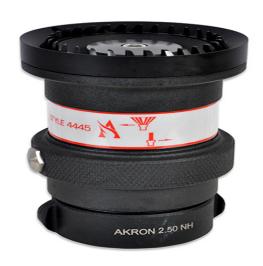

## **STYLE 4445**

The Mercury nozzles have excellent straight stream performance and a wide, dense, fully adjustable fog pattern. Choose between the single flow orifice Style 4445 and the adjustable flow baffle Style 4447.

- Pyrolite Material
- Manual Pattern Control
- 500 gpm (1900 lpm) flow at 100 PSI (7 bar)
- 2 1/2" (65 mm) Inlet
- Spinning Teeth
- 7" (178 mm) long 5 lbs. (2.3 kg.)

| Style    | 4445           |
|----------|----------------|
| Warranty | WARRANTY       |
| Weight   | 5 lbs (2.3 kg) |
| Туре     | Master Stream  |
| Material | Pyrolite       |
| Brand    | Mercury        |
| Length   | 7" (178 mm)    |
| Width    | 5" (127 mm)    |
| Height   | 5" (127 mm)    |