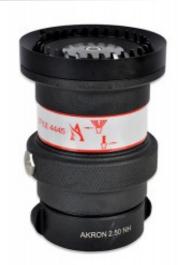

## **STYLE 4445**

The Mercury nozzles have excellent straight stream performance and a wide, dense, fully adjustable fog pattern. Choose between the single flow orifice Style 4445 and the adjustable flow baffle Style 4447.

- Pyrolite Material
- Manual Pattern Control
- 500 gpm (1900 lpm) flow at 100 PSI (7 bar)
- 2 1/2" (65 mm) Inlet
- Spinning Teeth
- 7" (178 mm) long 5 lbs. (2.3 kg.)

| Style    | 4445           |
|----------|----------------|
| Warranty | WARRANTY       |
| Weight   | 5 lbs (2.3 kg) |
| Туре     | Master Stream  |
| Material | Pyrolite       |
| Brand    | Mercury        |
| Length   | 7" (178 mm)    |
| Width    | 5" (127 mm)    |
| Height   | 5" (127 mm)    |