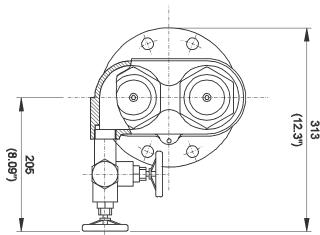

# 2 Way Dry Riser Inlet Breeching 4" ASME Flange

#### **Features**

- Made from corrosion resistant materials for long life and reliable operation.
- Compact design with excellent flow characteristics.
- 2 x 65mm male instantaneous (BS336) inlet connections c/w spring loaded non-return valves.
- Inlets are detachable.
- Inlets have rubber blank caps & chains as standard.
- 4" ASME B16.5 class 150 flat faced flange (drilled) outlet connection.
- Fitted with 1" N.B drain valve (gate type compliant to BS5154 PN16 rated c/w cap & chain).
- Body is marked with BS5041: part 3.
- Body is painted poppy red BS4800 E53 as standard.