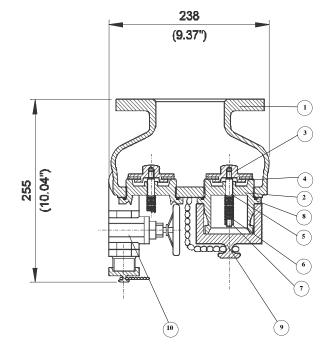

| Item | Description           | Material                              | Product Code |
|------|-----------------------|---------------------------------------|--------------|
| 1    | Breeching Body        | Spheroidal Graphite<br>Iron to BS2789 | 08.15.01     |
| 2    | Male Inst N.R.V Body  | Gunmetal BS1400:<br>LG2               | 07.20G07     |
| 3    | N.R.V Disc            | Brass BS2872:<br>CZ122                | 07P20G12     |
| 4    | N.R.V Washer          | Rubber                                | 07P20.10     |
| 5    | N.R.V Spindle         | Brass BS2874:<br>CZ121                | 07P20G13     |
| 6    | N.R.V Spring          | Stainless Steel :<br>EN58A            | 07P20.11     |
| 7    | Nylock Nut            | Stainless Steel A2                    | 00P04004     |
| 8    | 'O' Ring Seal         | Nitrile P.5 BS234                     | 00P02006     |
| 9    | Blank Cap             | Rubber                                | 19S.034      |
| 10   | 1" Gate Valve c/w Cap | Brass                                 | 00P11019     |