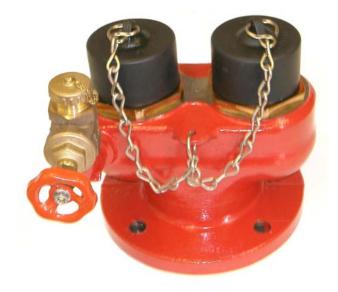

#### **Features**

- Made from corrosion resistant materials for long life and reliable operation.
- Compact design with excellent flow characteristics.
- 2 x 65mm male instantaneous (BS336) inlet connections c/w spring loaded non-return valves.
- Inlets are detachable.
- Inlets have rubber blank caps & chains as standard.
- 4" ASME B16.5 class 150 flat faced flange (drilled) outlet connection.
- Fitted with 1" N.B drain valve (gate type compliant to BS5154 PN16 rated c/w cap & chain).
- Body is marked with BS5041: part 3.
- Body is painted poppy red BS4800 E53 as standard.