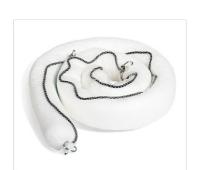

- Absorbs oil or hydrocarbons while repelling water.
- White fish netting outer sleeve allows greater oil penetration and easy saturation
- Forms a floating migration barrier to contain and absorb oil spills on water.
- Available in open or sock-in-net styles.