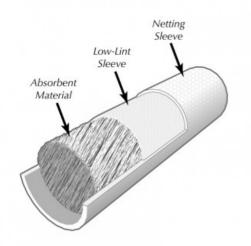

- Absorbs oil or hydrocarbons while repelling water.
- White fish netting outer sleeve allows greater oil penetration and easy saturation
- Forms a floating migration barrier to contain and absorb oil spills on water.
- Available in open or sock-in-net styles.